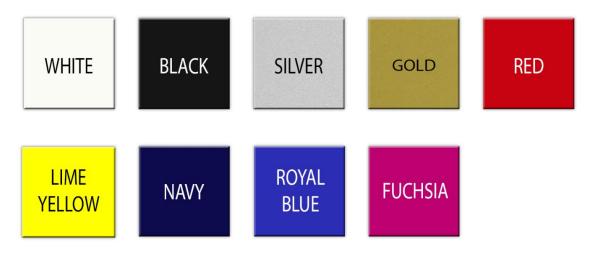

ter, Jacket, Cap, Umbrella, etc.]

## **Colour Chart:**



Product of Korea

5, Jalan Puteri 4/1, Bandar Puteri, 47100 Puchong, Selangor, Malaysia | Tel : +603-80604975 | www.heat-transfermalaysia.com

## **PVC** - Cuttable

PVC is matte finish, shine free PVC material based heat transfer vinyl / film. Slightly thicker than PU Solid/Neon, but they still have pleasant soft touch and easy cutting quality. Special embossing treatment on hot-melt surface give convenience for handling roll and sheet form without tackiness each other.-Suitable one color lettering, numbers and figures-Easy cutting and weeding quality.-Good hot melt adherence quality.

#### **Application:**

Cotton, Polyester, Microfiber, Cotton /Poly blends [T-shirt, Sport jersey, Uniforms, Sweater, Jacket, Cap, Umbrella, etc.]



## **FLOCK -** Cuttable

Flock heat transfer vinyl is viscose pile based thermal transfer film that provides a raised look and feel of soft velvet. Flock can be a low-priced & easy alternative to embroidery. As Flock is thicker than most of our other films, it is suitable for large design.

#### **Application:**

Cotton, Polyester, Microfiber, Cotton /Poly blends [Polo shirt, Sport jersey, Uniforms, Sweater, Jacket, Cap, Bag, etc.]



## **GLITTER -** Cuttable

Glitter Flake Heat Transfer Vinyl with a textured glitter finish, Glitter Flake creates eye-catching designs great for everything from cheer and fan wear to fashionable T-shirts

Poly Flake have actual glitter flake encased in high adhesive hot-melt. Polyester based flake can create brilliant sparkling and shining effect. As poly