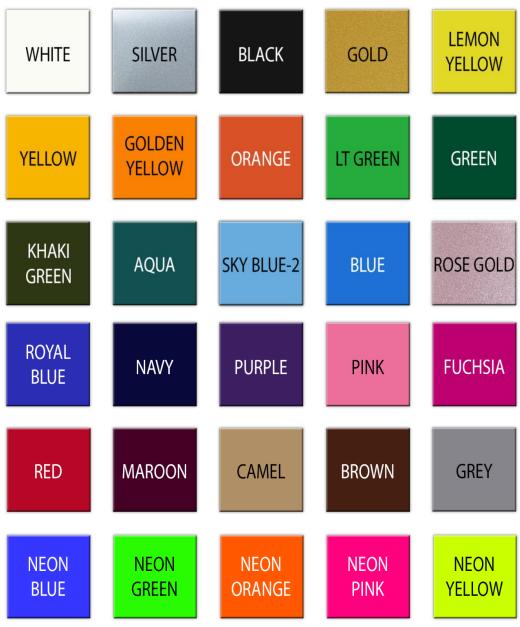

7100 Puchong, Selangor, Malaysia | Tel : +603-80604975 | <u>www.heat-transfermalaysia.com</u>

## SOFT PU - Cuttable

PU heat transfer film is a soft and eco-friendly polyurethane which is highly suited for the transfer of designs onto garments. This easy to cut and weed film has high elasticity and strong adhesiveness, allowing fabrics to stretch through natural movement whilst maintaining excellent durability and the ability to withstand frequent washing.

PU heat transfer film is the ideal solution for high quality, detailed designs and numbering for t-shirts, sportswear and other garments where durability is essential.

### **Application:**

Cotton, Polyester, Microfiber, Cotton /Poly blends [T-shirt, Sport jersey, Uniforms, Sweater, Jacket, Cap, Umbrella, etc.]

## **Colour Chart:**



Product of Korea

5, Jalan Puteri 4/1, Bandar Puteri, 47100 Puchong, Selangor, Malaysia | Tel : +603-80604975 | www.heat-transfermalaysia.com

## **PVC** - Cuttable

PVC is matte finish, shine free PVC material based heat transfer vinyl / film. Slightly thicker than PU Solid/Neon, but they still have pleasant soft touch and easy cutting quality. Special embossing treatment on hot-melt surface give convenience for handling roll and sheet form without tackiness each other.-Suitable one color lettering, numbers and figures-Easy cutting and weeding quality.-Good hot melt adherence quality.

#### **Application:**

Cotton, Polyester, Microfiber, Cotton /Poly blends [T-shirt, Sport jersey, Uniforms, Sweater, Jacket, Cap, Umbrella, etc.]



## **FLOCK -** Cuttable

Flock heat transfer vinyl is v