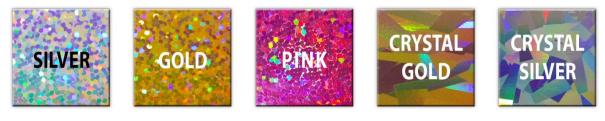

tton, Polyester, Microfiber, Cotton /Poly blends [Polo shirt, Sport jersey, Uniforms, Sweater, Jacket, Cap, Bag, etc.]



## **Hologram / Metallic -** Cuttable

Holographic contains multi color changing chips that creates shimmer and prism effects on garments. Our Hologram Heat transfer Vinyl available in many special effect colors and finishes. Holographic will unleash your creativity to next level.

Love the look of rhinestones but don't want to go through all the hassle. Holographic can be cut to look exactly like rhinestones, but go without having to go through all the hassle work when applying rhinestone designs.

### **Application:**

Cotton, Polyester, Microfiber, Cotton /Poly blends [Polo shirt, Sport jersey, Uniforms, Sweater, Jacket, Cap, Bag, etc.]

## Colour Chart (Hologram):





## **Colour Chart (Metallic):**



## **REFLECTIVE** - Cuttable

Reflective Heat Transfer Vinyl is the perfect for imaging safety and any garment which need high visibility such as uniform for firefighter, traffic police, runners, and more. Designed for night time visibility and brilliant in the spotlight. Consist of very fine glass particles to reflect the light that shine on them.

#### **Application:**

Cotton, Polyester, Microfiber, Cotton /Poly blends [Polo shirt, Sport jersey, Uniforms, Sweater, Jacket, Cap, Bag, etc.]

### **Colour Chart:**



## **PU -** Printable

Full color printing is needed when your logo or design is multiple colors or requires gradients, shading or needs to be photo realistic.

Printable PU is our most popular printable transfer vinyl of all time. It is a