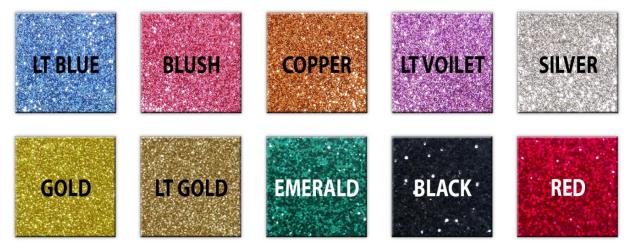

most of our other films, it is suitable for large design.

#### **Application:**

Cotton, Polyester, Microfiber, Cotton /Poly blends [Polo shirt, Sport jersey, Uniforms, Sweater, Jacket, Cap, Bag, etc.]



## **GLITTER -** Cuttable

Glitter Flake Heat Transfer Vinyl with a textured glitter finish, Glitter Flake creates eye-catching designs great for everything from cheer and fan wear to fashionable T-shirts

Poly Flake have actual glitter flake encased in high adhesive hot-melt. Polyester based flake can create brilliant sparkling and shining effect. As poly flake is thicker than most of other heat transfer vinyl, it is suitable for large design.

### **Application:**

Cotton, Polyester, Microfiber, Cotton /Poly blends [Polo shirt, Sport jersey, Uniforms, Sweater, Jacket, Cap, Bag, etc.]



## **Hologram / Metallic -** Cuttable

Holographic contains multi color changing chips that creates shimmer and prism effects on garments. Our Hologram Heat transfer Vinyl available in many special effect colors and finishes. Holographic will unleash your creativity to next level.

Love the look of rhinestones but don't want to go through all the hassle. Holographic can be cut to look exactly like rhinestones, but go without having to go through all the hassle work when applying rhinestone designs.

### **Application:**

Cotton, Polyester, Microfiber, Cotton /Poly blends [Polo shirt, Sport jersey, Uniforms, Sweater, Jacket, Cap, Bag, etc.]

## Colour Chart (Hologram):





## **Colour Chart (Metallic):**



## **REFLECTIVE** - Cuttable

Reflective Heat Transfer Vinyl is the perfect for i